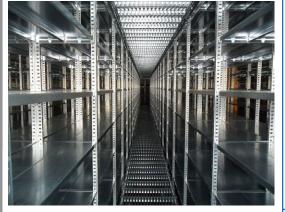

## **GALVANIZED SHELVING SYSTEM - MT**

Company "ALL FOR SHOPS AND WAREHOUSES" offers to its clients galvanized warehouse shelving system - MT, which are designed for heavy loads.

These shelves are suitable for a wide range of usage: in warehouses, archives, offices, working spaces, car services, stores, garages, etc.

## **AVAILABLE IN STOCK:**

Upright: Lenght of shelves:

H-2000mm L-1000mm H-3000mm L-1150 mm Depth of shelves:

D-300mm

D-400mm D-500mm

D-600mm

Height of uprights available from 2 till 7 m Lenght of shelves from 55 cm till 150 cm Depth of shelves from 30 cm till 100 cm Capacity from 30 till 400kg on each level of shelves. Wide range of accessories are available.