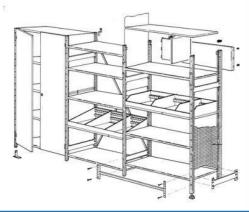

## **AVAILABLE IN STOCK:**

Upright: Lenght of shelves:

H-2000mm L-1000mm H-3000mm L-1150 mm Depth of shelves:

D-300mm

D-400mm D-500mm

D-600mm

Height of uprights available from 2 till 7 m Lenght of shelves from 55 cm till 150 cm Depth of shelves from 30 cm till 100 cm Capacity from 30 till 400kg on each level of shelves. Wide range of accessories are available.