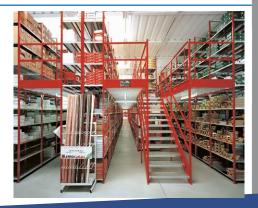

## **GALVANIZED SHELVING SYSTEM - MT**

Company "ALL FOR SHOPS AND WAREHOUSES" offers to its clients galvanized warehouse shelving system - MT, which are designed for heavy loads.

These shelves are suitable for a wide range of usage: in warehouses, archives, offices, working spaces, car services, stores, garages, etc.

## **AVAILABLE IN STOCK:**

Upright: Lenght of shelves:

H-2000mm L-1000mm H-3000mm L-1150 mm Depth of shelves:

D-300mm

D-400mm D-500mm

D-600mm

Height of uprights available from 2 till 7 m Lenght of shelves from 55 cm till 150 cm Depth of shelves from 30 cm till 100 cm Capacity from 30 till 400kg on each level of shelves. Wide range of accessories are available.