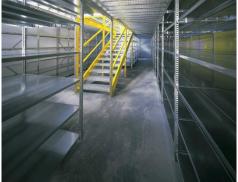

## **GALVANIZED SHELVING SYSTEM - MT**

Company "ALL FOR SHOPS AND WAREHOUSES" offers to its clients galvanized warehouse shelving system - MT, which are designed for heavy loads.

These shelves are suitable for a wide range of usage: in warehouses, archives, offices, working spaces, car services, stores, garages, etc.

## **AVAILABLE IN STOCK:**

Upright: Lenght of shelves:

H-2000mm L-1000mm H-3000mm L-1150 mm Depth of shelves:

D-300mm

D-400mm D-500mm

D-600mm

Height of uprights available from 2 till 7 m Lenght of shelves from 55 cm till 150 cm Depth of shelves from 30 cm till 100 cm Capacity from 30 till 400kg on each level of shelves. Wide range of accessories are available.