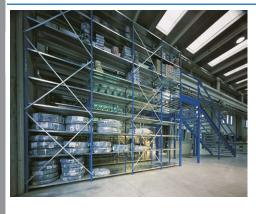

## **GALVANIZED SHELVING SYSTEM - MT**

Company "ALL FOR SHOPS AND WAREHOUSES" offers to its clients galvanized warehouse shelving system - MT, which are designed for heavy loads.

These shelves are suitable for a wide range of usage: in warehouses, archives, offices, working spaces, car services, stores, garages, etc.

## **AVAILABLE IN STOCK:**

Upright: Lenght of shelves:

H-2000mm L-1000mm H-3000mm L-1150 mm Depth of shelves:

D-300mm

D-400mm D-500mm

D-600mm

Height of uprights available from 2 till 7 m Lenght of shelves from 55 cm till 150 cm Depth of shelves from 30 cm till 100 cm Capacity from 30 till 400kg on each level of shelves. Wide range of accessories are available.