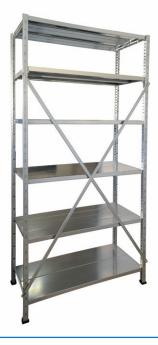

## **AVAILABLE IN STOCK:**

Upright: Lenght of shelves:

H-2000mm L-1000mm H-3000mm L-1150 mm Depth of shelves:

D-300mm

D-400mm D-500mm

D-600mm

Height of uprights available from 2 till 7 m Lenght of shelves from 55 cm till 150 cm Depth of shelves from 30 cm till 100 cm Capacity from 30 till 400kg on each level of shelves. Wide range of accessories are available.